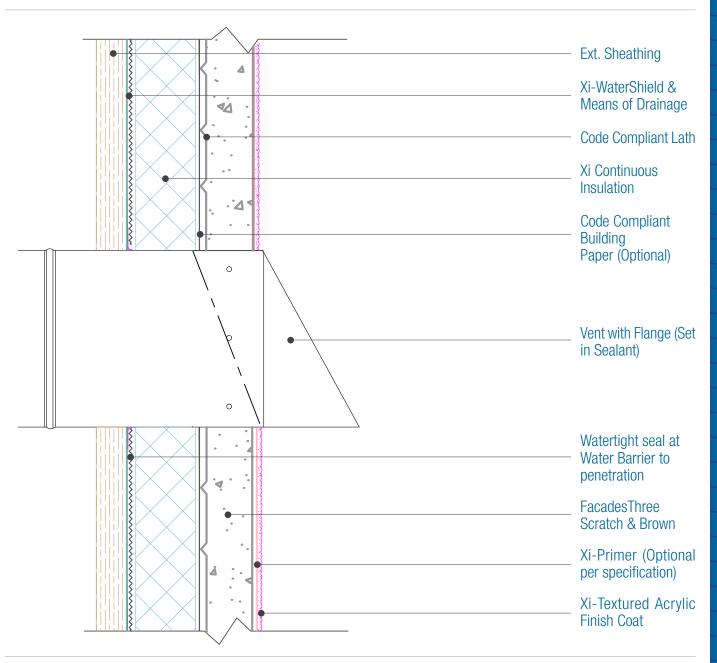

## FacadesThree WaterShield Xi-Series Vent Attachment

Date. 06-15-2021 | Detail. F3WSXI.V.2 v1

## NOTES:

- 1. For full assembly options, materials and placement of materials refer to the specific FACADESXi System specifications.
- 2. FXI WaterShield transition and accessory products and installation can be found in the project specifications, product datasheets and the WaterShield Details.
- 3. A specific means of drainage plane is required in certain building codes and construction types. Check with your specific code or contact FXI Technical Services for assistance.
- 4. Attach penetrations to structural member and ensure the penetration is watertight.